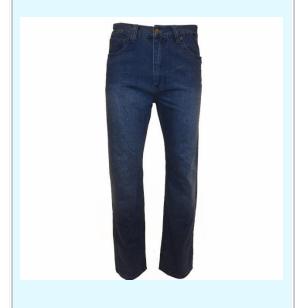

# Pallet Deal # 4 - MEN'S JEANS

ALL NEW MERCHANDISE!!

HUGE VARIETY OF SIZES, STYLES All brand new with Tags!!

GREAT FOR AUCTIONS, EBAY, FLEA MARKETS AND RETAIL STORES!!

Minimum Order:

Cost Per Piece: \$11 CALL FOR NEW PRICE Pieces Per Pallet:

....

306

NY

**Ships From:** 

Similar items retail for \$30

PRICE Per Piece: \$7.95 MINIMUM ORDER: 500 Pcs. CONDITION: New in Package

<u>DEAL # 106 - Mens Jeans:</u> Assorted Mens Jeans Pallets. Each Pallet will include a mixture of jeans and denim for men. All items are brand new and are of the latest styles. Assorted washes and sizes. **Similar items retail for \$25** 

PRICE Per Piece: \$11.00 MINIMUM ORDER: 500 Pcs. CONDITION: New in Package

**DEAL # 107 - Mens Shorts:** Assorted Mens Shorts Pallets. Each Pallet will include a mixture of shorts denim for men. All items are brand new and are of the latest styles. Shorts include, denim shorts, cargo shorts, plaid shorts with assorted sizes.