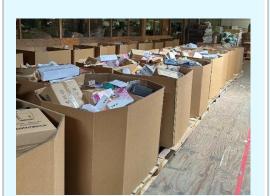

# **TRUCKLOAD SPECIAL #10**

AMAZON SMALLS HIGH PIECE COUNT (FC) – #1 BIN STORE LOAD BIN STORE TRUCKLOAD - 4 FOOT GAYLORDS

24 PALLETS - OVER \$60,000 ORIGINAL MSRP

**APPROX: 12,000 PIECES** 

SHIPS DIRECT FROM NORTH CAROLINA

HUGE VARIETY OF ITEMS CATEGORIES.
SUPER CLEAN RETURNS / OVERSTOCKS

| Minimum    |
|------------|
| Order:     |
| 24 PALLETS |

Cost Per
Truckload:
\$22,000
CALL FOR NEW PRICE

Original Value:

Ships From:

\$60,000